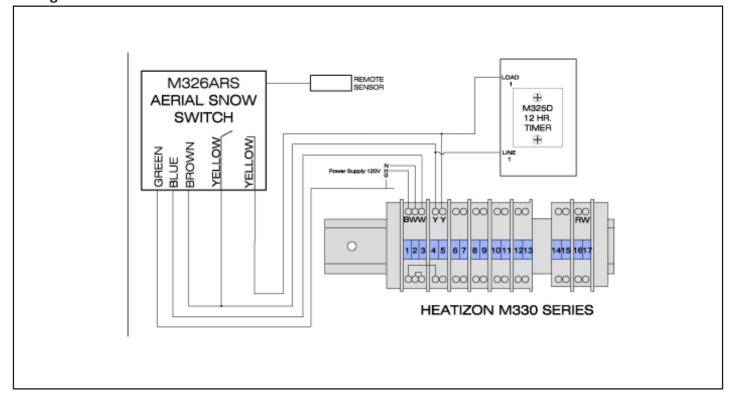

#### Wiring:

Note: Refer to the NEC or CEC for specific requirements.

COMFORT RADIANT HEATING LLC

9 Morris Lane, Clifton Park, NY 12065 (888)448-0555 (518)373-5700 www.comfortradiant.com