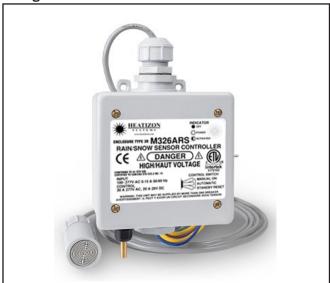

# **M326ARS Ice & Snow Sensor Controller**

#### **Features:**

- Activates System when moisture is detected and temperature is below set point
- 34° 44° F : Field Selectable
- Automatic Activation means Lower De-icing Costs
- Reliable Rain and Snow Detection
- Replaceable Remote Precipitation Sensor
- Easy Installation, Full Access to Electronics
- Adjustable Temperature Trigger
- Adjustable Delay Off Cycle, Selectable 30-90 Minutes or 2-6 Hours
- Adjustable Precipitation Sensitivity
- Selectable Low Temperature Cutoff
- Smart "Manual On" Operates for One Delay Off Cycle
- Bright Power/Activation LED Indicator

### **Applications:**

- For Use with SLC500, CBX Series, Radiant 8, M329, M346, M330 Series, M530 Series
- Direct Load Switch up to 30A/277V
- Snow Melting
- Roof Deicing
- Gutter De-icing/Melting

## **Specifications:**

- Requires 100-277 VAC 50/60hz
- Full 30A @ 277VAC Control
- Dimensions: 43/4"(120) x 7"(178) x 23/4"(70)
- · Weight: 2 pounds
- Front cover electronics access